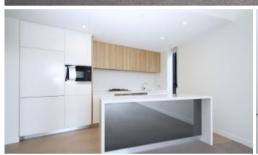

- Fully Spacious Single Bedroom with Built-in Robe
- Convenience Combined living and dining area
- Modernised Stone Kitchen integrated with Stainless Steel Gas Appliances
- Luxurious Bathroom
- Private and convenient Internal Laundry
- Ducted air conditioning for all year, all seasons