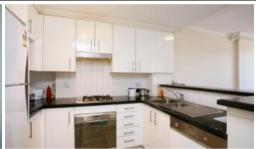

- Combined Spacious Lounge and Dining Area
- Open plan kitchen with high quality stone bench tops and stainless steel appliances with gas cooking
- Internal Laundry, Ducted Air-conditioning
- Security Intercom Access, Lift Access- Indoor Heated Pool, Spa, Gym, Sauna, BBQ Facility and Community Room
- Pool, Spa, Sauna, Gym & BBQ
- On-site Manger, Security Access