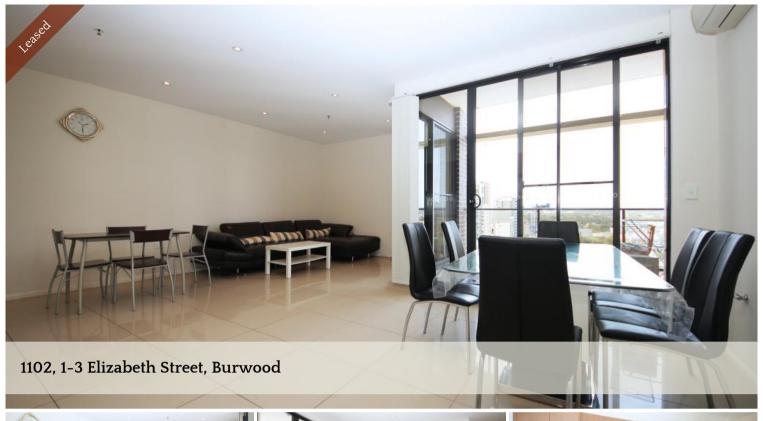

## Fully Furnished Modern Apartment with City View

Located on Level 11, this modern near new Fully Furnished 2 Bedroom apartment has an excellent city and harbour view.

- North facing bright balcony with panoramic city and harbour view
- Superb flow-through living and dinning
- Spacious bedrooms with built-ins, king size beds and bed sides
- Gourmet kitchen with high quality stainless steel appliances and gas cook top
- Internal laundry with dryer and washing machine
- Lift Access, Intercom system, Big storage cage
- Walking distance to Train, Bus, Westfield, Shoppings and Restaurants