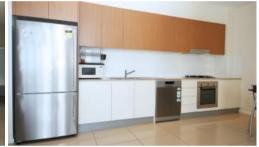

## Fully Furnished Modern Apartment with City View

Located on Level 11, this modern near new Fully Furnished 2 Bedroom apartment has an excellent city and harbour view.

- North facing bright balcony with panoramic city and harbour view
- Superb flow-through living and dinning
- Spacious bedrooms with built-ins, king size beds and bed sides
- Gourmet kitchen with high quality stainless steel appliances and gas cook top
- Internal laundry with dryer and washing machine
- Lift Access, Intercom system, Big storage cage
- Walking distance to Train, Bus, Westfield, Shoppings and Restaurants