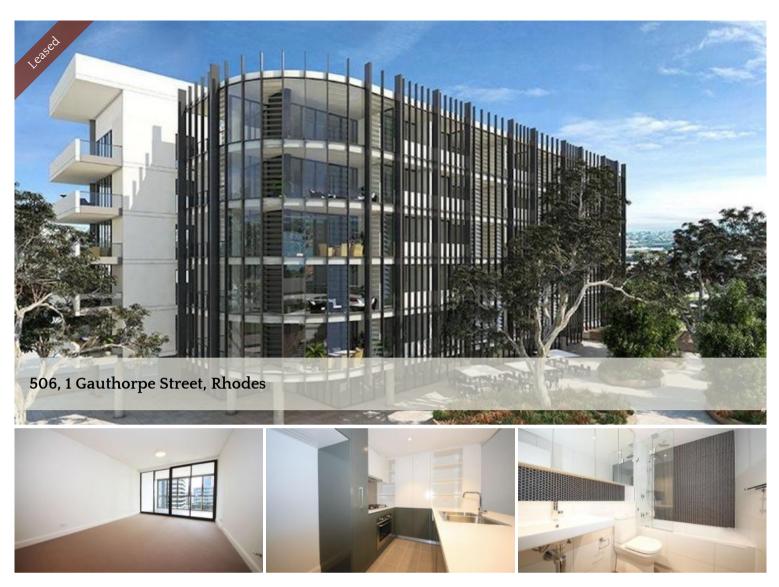

North Face Stunning 2 Bedroom Apartment with...

Features include

- Spacious balcony with winter garden
- · Double glazed windows and insulation offer quiet and comfort
- Quality kitchen appliances including oven, microwave and gas cook top
- $\cdot$  Both bedrooms with built in wardrobe
- $\cdot$  Modern bathrooms with bathtub
- Reverse cycle air-conditioning
- $\cdot$  Separate laundry with dryer
- ·1 secure car space with storage
- Everything at your doorstep only a minute to walk to Rhodes waterside and shopping centre
- · Also minutes walk to Rhodes train station

🛏 2 🔊 2 🖨 1

Price Property Type Property ID Deposit Taken Rental 767