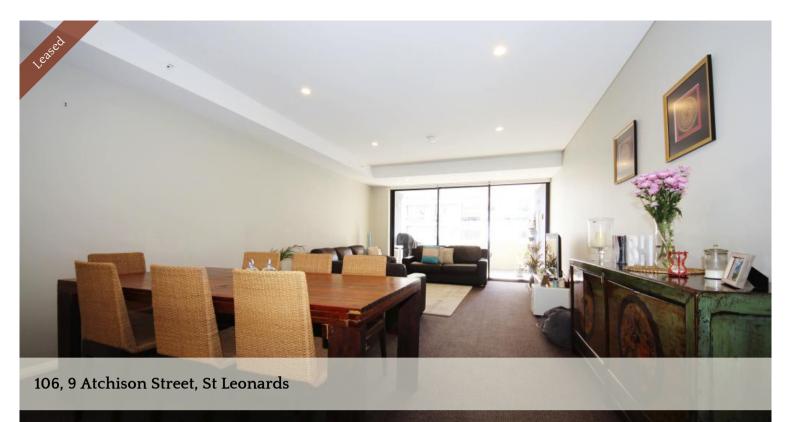

## Modern & Spacious 2 Bedroom Apartment

Welcome to this opportunity to experience the ultimate in luxury and convenience Two Bedroom apartment. Located on Level 8, this modern & spacious apartment offers 2 bright and lively bedrooms, a marvellous stonebench open kitchen with well-equiped stainless steel appliances and an enormous open air balcony. Unparalleled convenience with the cafes, shops, bus and train services at your feet and only 200m from St Leonards station.

- 2 Generously spacious bedrooms with robes
- Stone Kitchen with Gas Cooktop & European Appliances
- Seamless flow to spacious entertainer's balcony
- Internal Laundry with Dryer
- Reverse Cycle A/C for all seasons
- Security Parking