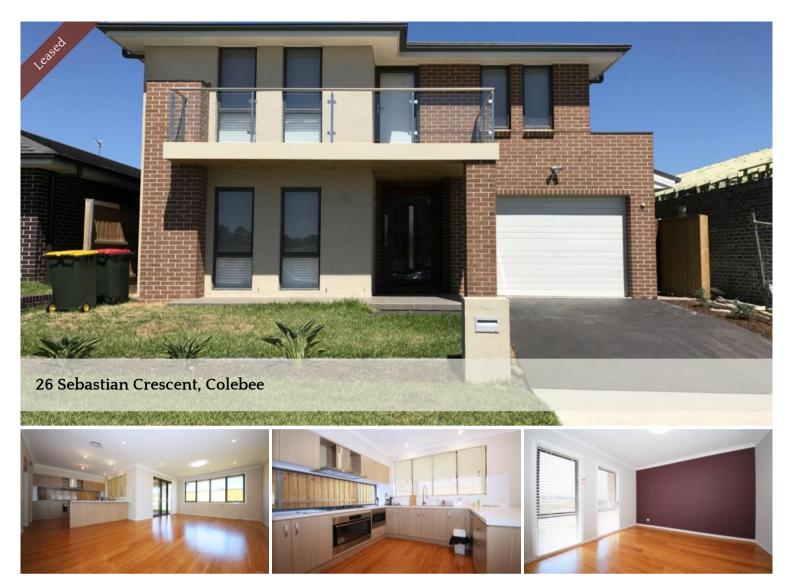

## New Spacious Family Home

This executive style 5 bedroom home located in the sought after Stonecutters Ridge Estate in Colebee.

Property Features:

- Spacious Formal Lounge, Family room & Multifunction room
- 5 Spacious Bedrooms, 4 with built-in wardrobes and Master with walk-in and ensuite
- Gas cooking Kitchen with Ceasar stone bench top and high quality stainless steel appliances, dishwasher & a big walk-in Pantry
- Outdoor Alfresco overlooking expansive, low maintenance yard
- Ducted Air Conditioning
- Garage with remote access

🛏 5 🔊 3 🛱 1

| Price         | Deposit Taken |
|---------------|---------------|
| Property Type | Rental        |
| Property ID   | 774           |