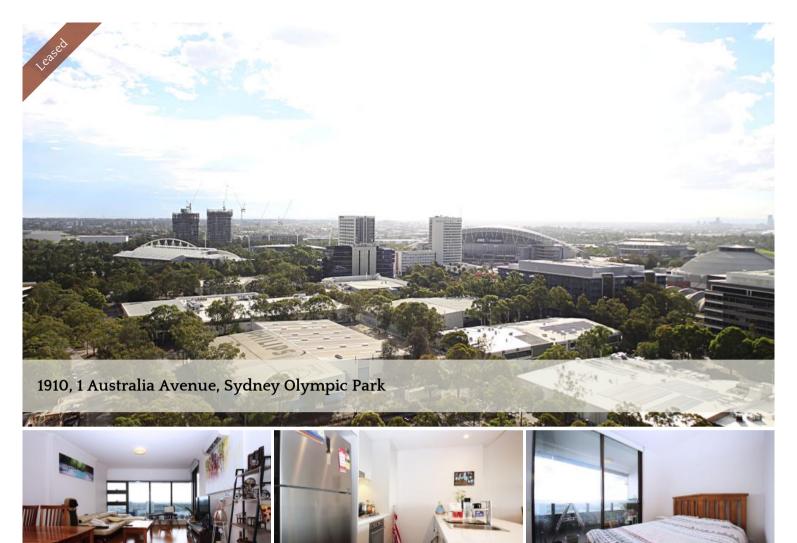

This Modern 2 bedroom apartment is located in the heart of Sydney Olympic Park with panoramic city view.

## Features:

- Floorboard throughout
- Open plan living and dining area
- Modern kitchen with stone bench top and high quality stainless steel appliances
- Air Conditioning
- Security Building with security intercom
- 3 Minutes Walk to Olympic Park Station. Bus Stops at door step, DFO, Restaurants, Cafes and Convenience store. Drive few minutes to Rhodes Shopping Centre and IKEA.