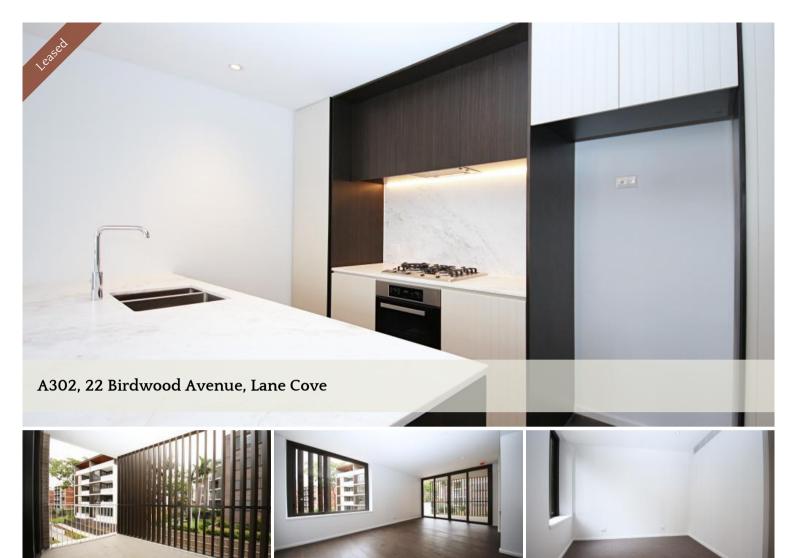

## Brand new Quartet Two Bedrooms

- Beautiful brand new two bedroom apartment, security building
- Natural marble stone benches in kitchen and bathrooms
- Open plan kitchen and living areas with floorboards
- Two good sized bedrooms with built in wardrobes and carpet
- Miele appliances including gas stove and dishwasher
- Ensuite to master bedroom, internal laundry with dryer
- Ducted air con throughout, intercom and lift access
- Spacious covered balcony with glass doors, gas bayonet
- Secure basement parking for one car, storage cage
- Walk to shops, cafes, restaurants and transport