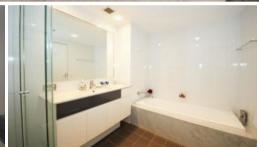

- Mirrored Built-ins in both bedrooms. Main bedroom with huge wardrobe and ensuite
- Sunny eat in kitchen with gas cooking, stone benchtops & Miele appliances.
- Large balcony with Timber Decking
- Reverse cycle air conditioning and intercom.
- 1 Secured Parking
- 25m Heated Pool, Spa, Gym, Sauna, BBQ Facility
- 5 mins walk to train station, buses, schools & shops.