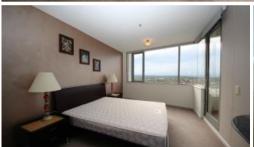

- Mirrored Built-ins in both bedrooms. Main bedroom with huge wardrobe and ensuite
- Sunny eat in kitchen with gas cooking, stone benchtops & Miele appliances.
- Large balcony with Timber Decking
- Reverse cycle air conditioning and intercom.
- 1 Secured Parking
- 25m Heated Pool, Spa, Gym, Sauna, BBQ Facility
- 5 mins walk to train station, buses, schools & shops.