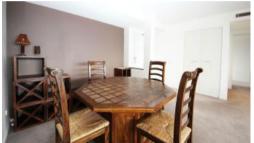

- Mirrored Built-ins in both bedrooms. Main bedroom with huge wardrobe and ensuite
- Sunny eat in kitchen with gas cooking, stone benchtops & Miele appliances.
- Large balcony with Timber Decking
- Reverse cycle air conditioning and intercom.
- 1 Secured Parking
- 25m Heated Pool, Spa, Gym, Sauna, BBQ Facility
- 5 mins walk to train station, buses, schools & shops.