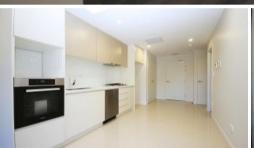

## Highly Convenient and Spacious Single Bedder

Welcome yourself to this absolute beautiful unit with one bedroom. this very apartment comes with a built in wardrobe, spacious bathroom, gas kitchen with dishwasher, dining room, a very large combined dining and living room. It also, internal laundry, air conditioning, security building and security parking. this unit is close to Burwood Westfield, train station

- 1 Generous Sized Bedroom with built in wardrobe.
- Open Plan Living and Dining area.
- Gas Kitchen with Stainless steel appliances.
- Situated in the popular district of Burwood, distances to Westfield Burwood and local amenities.