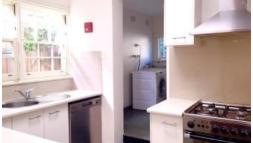

## Renovated Family Home

Nestled in a quiet sought-after North Annandale location, this three bedrooms home is light filled and well maintained.

- Living areas are freestanding to the north, skylight throughout
- Open plan lounge and dining areas
- Sunny and private paved courtyard with rear lane access
- Main bedroom with large built-in wardrobes
- Modern kitchen with gas cooking
- Full bathroom with bath and shower plus separate laundry
- A short walk to light rail, cafes, parks and village shopping