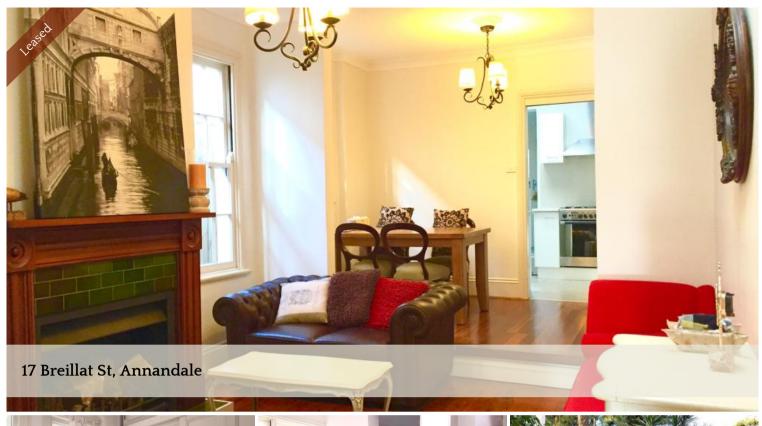

## Renovated Family Home

Nestled in a quiet sought-after North Annandale location, this three bedrooms home is light filled and well maintained.

- Living areas are freestanding to the north, skylight throughout
- Open plan lounge and dining areas
- Sunny and private paved courtyard with rear lane access
- Main bedroom with large built-in wardrobes
- Modern kitchen with gas cooking
- Full bathroom with bath and shower plus separate laundry
- A short walk to light rail, cafes, parks and village shopping