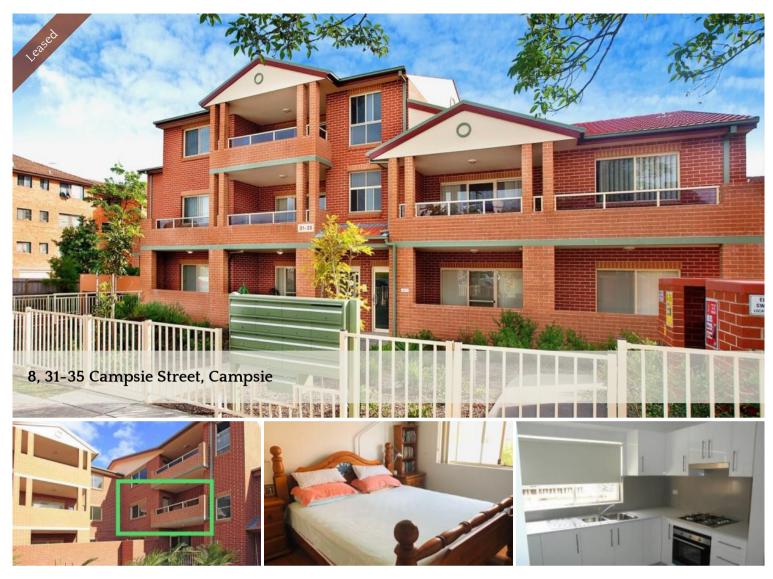

## Spacious & Sunny 2 Bedroom Apartment

Spacious & sunny 2 bedroom apartment bathed in natural light, this wonderful apartment presents a well designed floorplan for carefree living. A genuine lifestyle opportunity, it's positioned in a quiet comple. Two beautiful balcony situationed in an excellent location, with 5 mins walk to train station and shops.

- Impressively spacious 1st floor apartment with Timber Flooring
- 2 Large Bedrooms with Robs and access to balcony
- Clean Bathroom with bath and shower seperated
- Modern Kitchen with Gas-cooking and stainless steel appliances
- Lock up Garage
- Ideal Location as situationed close to public transport