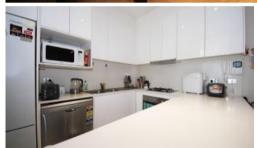

#### Features include:

- Generous two bedrooms each enjoy balcony access, main with ensuite
- Open plan living/dinning seamlessly flows outdoors
- Well-equipped kitchen with gas cooking and dish washer
- Sleek modern bathroom & internal laundry with dryer
- Security intercom system and secure building access
- Air conditioning, high ceilings, built-in robes
- Secure basement parking
- Foodsteps from Homebush and North Strathfield Stations
- An easy stroll to George Street cafes and shops, Flemington Market, Sydney Olympic Park, DFO