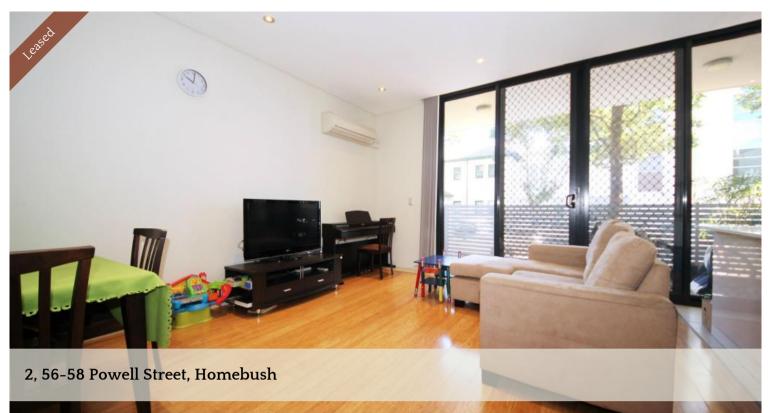

## Fully Funished Modern Split Level 2 Bedroom Apartment

This Fully Funished Apartment provides modern and light filled interiors is this impressive north facing townhouse style split level apartment. Offering an open plan living/dinning, two great size bedrooms both with build-in robes and access to sun drenched balcony. Walk to Homebush station(8 mins) and the popular North Strathfield shopping village (10 mins).

#### Features include:

- Generous two bedrooms each enjoy balcony access, main with ensuite
- Open plan living/dinning seamlessly flows outdoors
- Well-equipped kitchen with gas cooking and dish washer
- Sleek modern bathroom & internal laundry with dryer
- Security intercom system and secure building access
- Air conditioning, high ceilings, built-in robes
- Secure basement parking
- Foodsteps from Homebush and North Strathfield Stations
- An easy stroll to George Street cafes and shops, Flemington Market, Sydney Olympic Park, DFO