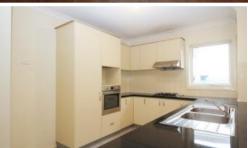

- Built-ins Robes in Bedroom and Ensuite in the Main
- Separate lounge and dining rooms
- Modern kitchen with gas stainless steel appliances,
- Granite bench tops and an open plan meals area
- Ducted air conditioning
- Rear pergola area and double garage.