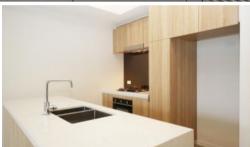

#### PROPERTY FEATURES

- -Large open plan living with ample storage
- -Entertainers balcony with district views
- -Generous sized bedrooms with plush carpet and built-in robes
- -Designer kitchen with stone benchtops and European appliances
- -Sleek designer bathrooms with frameless glass showers
- -Concealed laundry room with dryer
- -Security basement parking
- -Short walk to Green Square Station and East Village Shopping