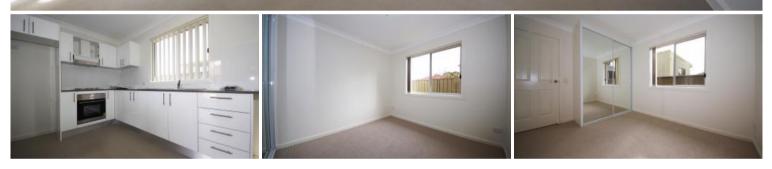

- 2 generous sized bedrooms with built-in wardrobes
- Modern kitchen with stainless steel appliances, electric cook-top and caesar stone bench-top
- Contemporary bathroom with quality fittings and internal laundry facilities
- Open plan lounge & dining areas that open to a sun drenched rear yard
- Manicured landscaped areas and plush like lawns
- Fenced from House in from