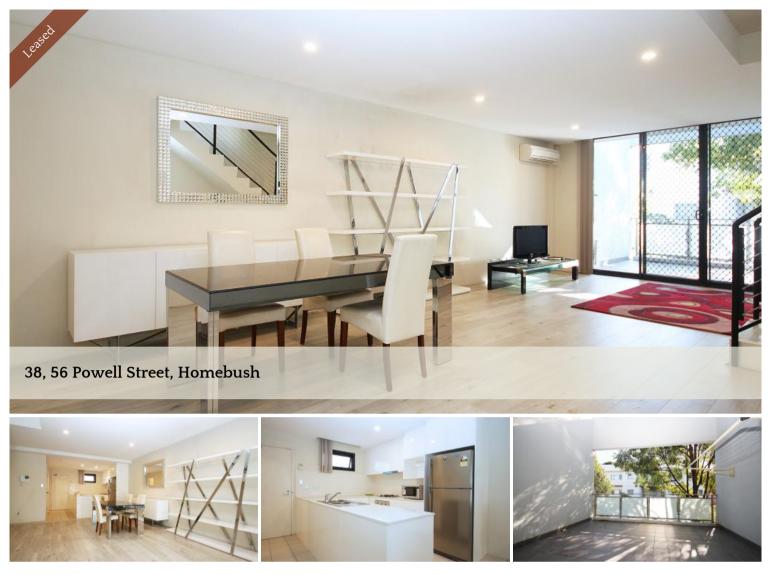

## Spacious 3 bedroom split level apartment

Furnished spacious 3 bedroom split level apartment in the security building. Close to schools, shops and minutes walk to Homebush & North Strathfield train station. With in Strathfield Girls High School & Homebush Boys High School catchment.

- Extra large lounge and dining area.
- En-suite bathroom.
- Built in wardrobe in all 3 bedrooms,
- large balcony
- internal laundry. Extra toilet downstairs
- New floor boards.
- 2 underground security car-space.
- Air Conditioner in lounge room and main bedroom.
- Intercom access.
- Gas cooking.