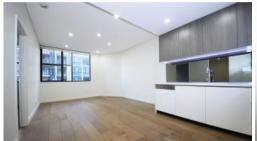

- -The large main bedroom has built ins.
- Bathroom has floor to ceiling tiles and quality fittings.
- -Sleek stone kitchen with quality stainless steel appliances and dishwasher
- -Private and Convenience Internal Laundry
- -Air conditioning
- Storage cage