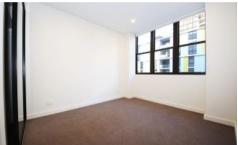

- -The large main bedroom has built ins.
- Bathroom has floor to ceiling tiles and quality fittings.
- -Sleek stone kitchen with quality stainless steel appliances and dishwasher
- -Private and Convenience Internal Laundry
- -Air conditioning
- Storage cage