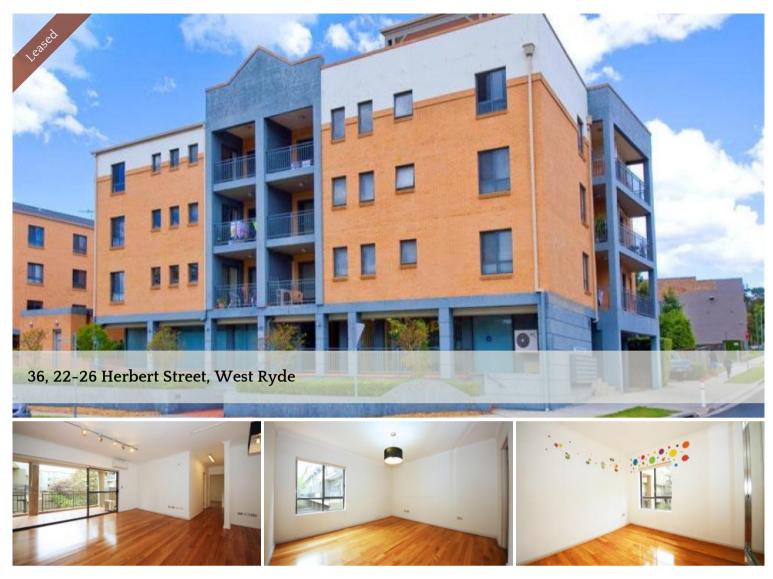

## Spacious and Modern Two Bedroom Apartment

Spacious and Modern two bedroom apartment with timber hardwood floorboards and modern lighting.

- Modern Open Plan Gas Kitchen with Stainless Steel Appliances & Granite Bench tops.

- Enormous Sized Combined Lounge & Dining.
- Fantastic Sized Tiled Balcony, Perfect For The Entertainer!
- Two Double Sized Bedrooms. Master Bedroom with Mirrored Walk-In Wardrobe & Second Bedroom with Mirrored Built-In Wardrobe
- Modern En-Suite off Master Bedroom
- Internal Laundry
- Security Complex with Elevator.
- Large Lock Up Garage in Secured Parking Area.

Walking distance to local/city Buses, West Ryde Train Station, local parks, local shops & West Ryde shopping Village.

The above information provided has been furnished to us by the vendor/s. We have not verified whether or not that information is accurate and do not have any belief in one way or the other in its accuracy. We do not accept any responsibility to any person for its accuracy and do no more than pass it on. All interested parties should make and rely upon their own inquiries in order to determine whether or not this information is in fact accurate.