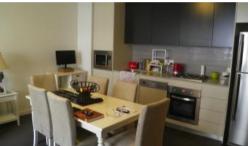

- Single Comfy Bedroom with Build-In
- Combined Living/Dining Area with Spacious Outdoor Balcony
- Modern Kitchen with Stainless Steel Oven, Gas cook top, Microwave and Dishwasher
- Air Conditioned suitable for all Weather
- Secure Parking with Storage
- Security Intercom