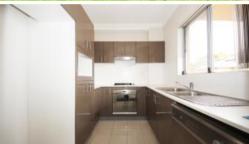

- \* Kitchen with gas cooking, stone benches, s/s appliances
- \* Large living & dining area
- \* Built-in wardrobe in main bedroom
- \* Ensiute to main bedroom
- \* sunny & generous size balcony
- \* Internal laundry with dryer
- \* Boutique complex, secure access
- \* Underground secured car park
- \* Walk to local shops and amenities