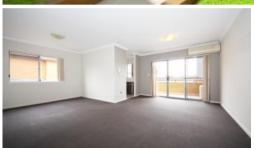

- \* Kitchen with gas cooking, stone benches, s/s appliances
- \* Large living & dining area
- \* Built-in wardrobe in main bedroom
- \* Ensiute to main bedroom
- \* sunny & generous size balcony
- \* Internal laundry with dryer
- \* Boutique complex, secure access
- \* Underground secured car park
- \* Walk to local shops and amenities