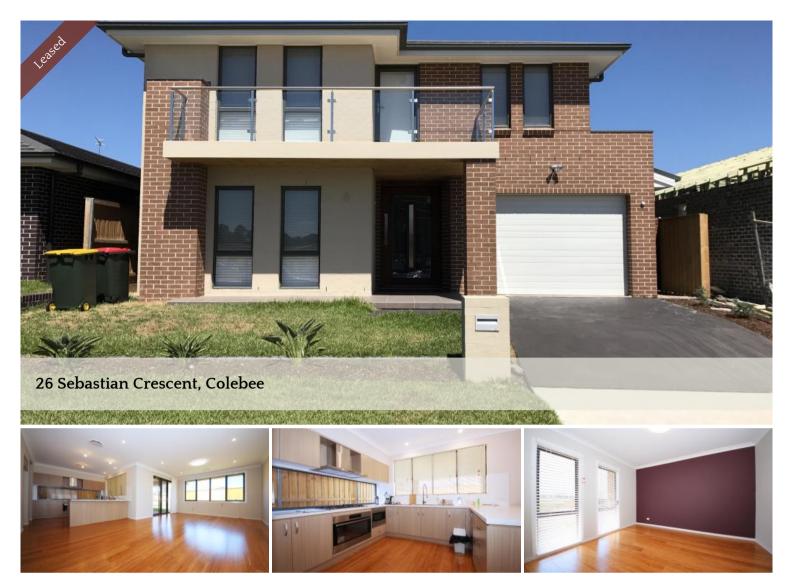

This executive style 5 bedroom home located in the sought after Stonecutters Ridge Estate in Colebee.

Property Features:

- Spacious Formal Lounge, Family room & Multifunction room

- 5 Spacious Bedrooms, 4 with built-in wardrobes and Master with walk-in and ensuite

- Gas cooking Kitchen with Ceasar stone bench top and high quality stainless steel appliances, dishwasher & a big walk-in Pantry

- Outdoor Alfresco overlooking expansive, low maintenance yard
- Ducted Air Conditioning
- Garage with remote access