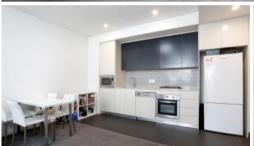

- Single Comfy Bedroom with Build-In
- Combined Living/Dining Area with Spacious Outdoor Balcony
- Modern Kitchen with Stainless Steel Oven, Gas cook top, Microwave and Dishwasher
- Air Conditioned suitable for all Weather
- Secure Parking with Storage
- Security Intercom