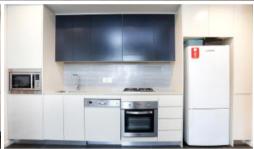

- Single Comfy Bedroom with Build-In
- Combined Living/Dining Area with Spacious Outdoor Balcony
- Modern Kitchen with Stainless Steel Oven, Gas cook top, Microwave and Dishwasher
- Air Conditioned suitable for all Weather
- Secure Parking with Storage
- Security Intercom