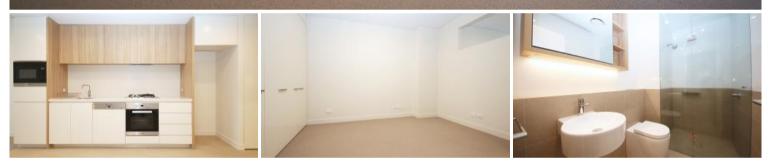

- Fully Spacious Single Bedroom with Built-in Robes
- Convenience Combined living and dining area
- Modernised Stone Kitchen integrated with Stainless Steel Gas Appliances
- Luxurious Bathroom
- Private and convenient Internal Laundry
- Ducted air conditioning for all year, all seasons.