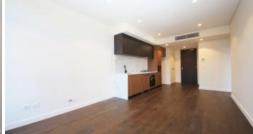

- -The large main bedroom has built ins.
- Bathroom has floor to ceiling tiles and quality fittings.
- -Sleek stone kitchen with quality Miele stainless steel appliances and dishwasher
- -Private and Convenience Internal Laundry
- -Air conditioning
- Storage cage and one Parking