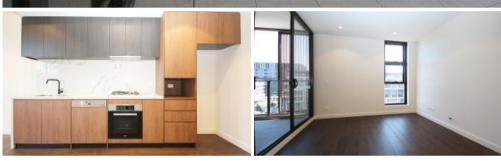

- -The large main bedroom has built ins.
- Bathroom has floor to ceiling tiles and quality fittings.
- -Sleek stone kitchen with quality Miele stainless steel appliances and dishwasher
- -Private and Convenience Internal Laundry
- -Air conditioning
- Storage cage and one Parking