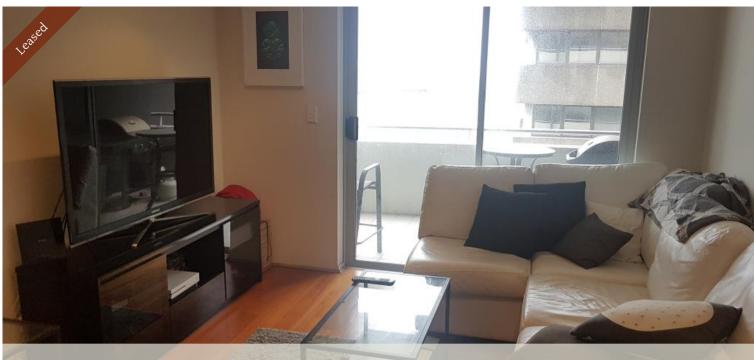

## Luxurious Two Bedroom with Excellent Spacing and View

The property features a lovely open plan lounge/dining room with timber floorboards and air conditioning, leading on to a large balcony with plenty of room for the BBQ and summer outdoor entertaining, a modern separate kitchen features granite finishes and stainless steel appliances, gas cooking and dishwasher. Also featuring 2 double bedrooms, both with built ins and separate balcony access, main bedroom with modern en-suite, both bedrooms also have air conditioning.

- Large living room directly entrance to balcony
- Gas kitchen has integrated oven, stone benches and dishwasher
- Spacious master bedroom with built-ins and ensuite with tub
- Well proportioned second bedroom
- Ducted air conditioning, large windows, ample natural light
- Level lift access to single secure car space, storage cage