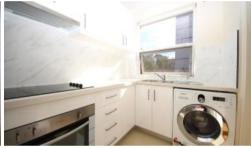

# Spacious Splendid 2 Bedder with Plenty of Sunshine

Sunny & specious 2 Bedroom unit located on the first floor. 2 large bedrooms with built-in wardrobes, spacious kitchen and very wide north facing balcony welcoming plenty of sunshine during the day. Minutes walk to Burwood train station and shops. Washing machine was installed.

### Features:

- Laminate floor boards
- Washing machine
- Sunny balcony
- Build-in Wardrobes

The above information provided has been furnished to us by the vendor/s. We have not verified whether or not that information is accurate and do not have any belief in one way or the other in its accuracy. We do not accept any responsibility to any person for its accuracy and do no more than pass it on. All interested parties should make and rely upon their own inquiries in order to determine whether or not this information is in fact accurate.