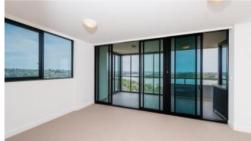

## Key futures Including

- Open plan living and dining area
- Use large raised ceiling layer
- A spacious study room and winter garden
- Modern kitchen with stone bench top and high quality stainless steel appliances
- Security Building with security intercom with 2 parking
- Air conditioner and dryer