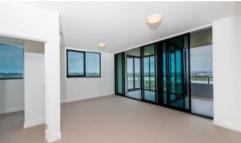

## Key futures Including

- Open plan living and dining area
- Use large raised ceiling layer
- A spacious study room and winter garden
- Modern kitchen with stone bench top and high quality stainless steel appliances
- Security Building with security intercom with 2 parking
- Air conditioner and dryer