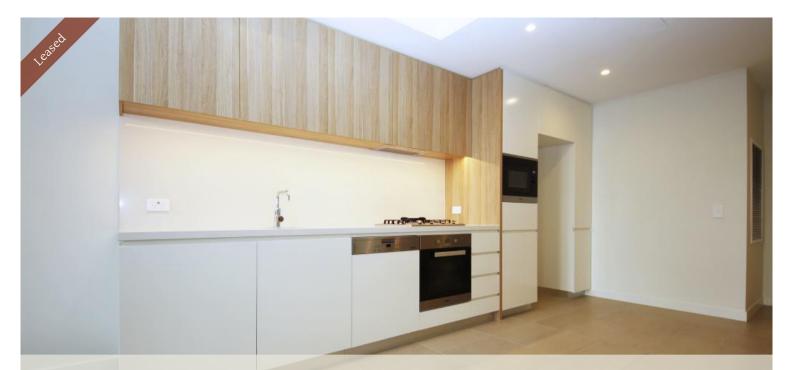

- Fully Spacious Single Bedroom with Built-in Robes
- Convenience Combined living and dining area
- Modernised Stone Kitchen integrated with Stainless Steel Gas Appliances
- Luxurious Bathroom
- Private and convenient Internal Laundry
- Ducted air conditioning for all year, all seasons.