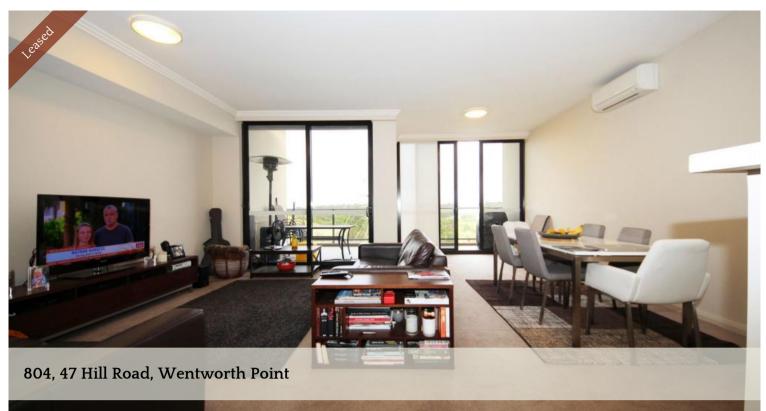

## Top Floor Spacious 2 Bedroom plus Study

Positioned in a very convenient location, this spacious Top Floor 2 Bedroom plus Study apartment offers ideal layout and sleek interiors finishes with high standard quality.

- Sunlight filled living and dinning area.
- Spacious bedrooms with built-in wardrobe, main bedroom with ensuite, second bedroom with a separate balcony.
- Caesar stone decorated modern kitchen including European stainless steel appliances, gas cooking, plenty of cabinets.
- Fully tiled stylish bathroom, frameless shower screen, modern designed vanity and mirror cabinet.
- Bus at the door directly to Olympic Park station, Strathfield and Burwood
- Short stroll to Ferries to Sydney CBD and Parramatta, and footbridge to Rhodes and Station
- 14km from Sydney CBD and 8km from Parramatta CBD
- Short drive to large retail and dining precincts including Rhodes, Top Ryde and Parramatta