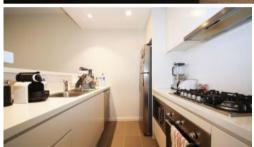

- Sunlight filled living and dinning area.
- Spacious bedrooms with built-in wardrobe, main bedroom with ensuite, second bedroom with a separate balcony.
- Caesar stone decorated modern kitchen including European stainless steel appliances, gas cooking, plenty of cabinets.
- Fully tiled stylish bathroom, frameless shower screen, modern designed vanity and mirror cabinet.
- Bus at the door directly to Olympic Park station, Strathfield and Burwood
- Short stroll to Ferries to Sydney CBD and Parramatta, and footbridge to Rhodes and Station
- 14km from Sydney CBD and 8km from Parramatta CBD
- Short drive to large retail and dining precincts including Rhodes, Top Ryde and Parramatta