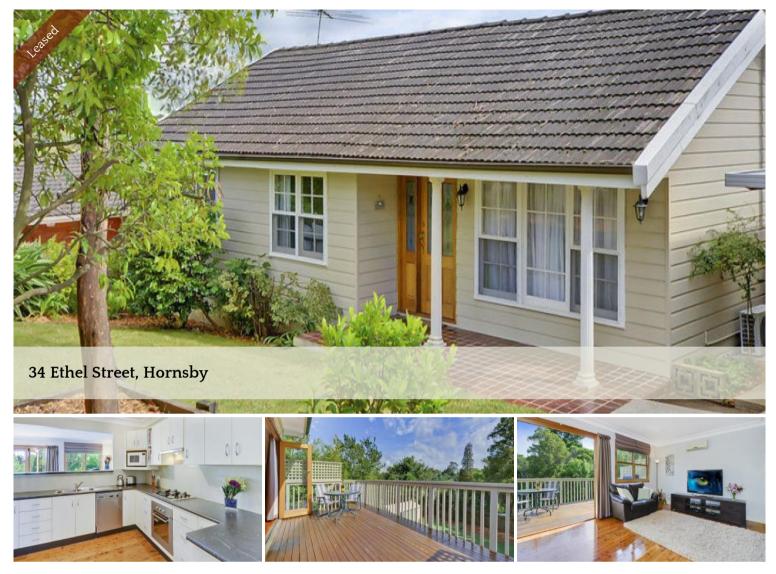

## Marvellous 4 Bedroom Family Home

Large, bright and open living areas have been created and flow to a large inviting deck with beautiful Northern views with North to rear easy care landscaped garden.

- Solid polished timber floors
- Large open plan renovated gas kitchen
- Stainless steel appliances including dishwasher
- Three bedrooms with built in wardrobes
- Fourth bedroom downstairs
- Second toilet in laundry downstairs
- Reverse cycle air conditioning
- Large powered workshop
- Perfect North to rear aspect
- Fully fenced back yard
- Walk to bus, station and local schools
- Hornsby North PS Catchment