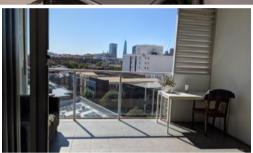

## Features:

- Open plan living and dining area
- Balcony with fantastic city views
- Updated kitchen
- Good sized bedrooms
- Master bedroom with built in wardrobe
- Internal laundry with dryer and washer
- Under cover car space on level B3
- Laundry Facilities: Internal laundry facilities with dryer
- Parking: 1 x under cover car space
- Cooking: GAS
- Public Transport: A public transport network services the area, providing efficient rail and bus connections to the city.