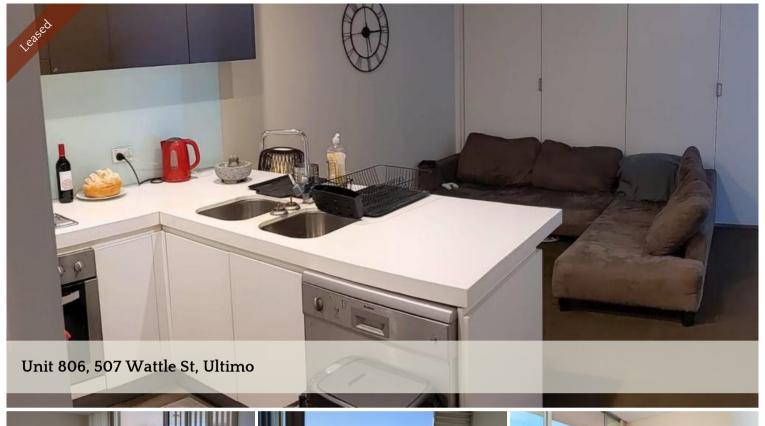

Split level two bedroom apartment bills included (electricity, gas and internet)

Massive 80 sqm roof top terrace with stunning city views, this bright and sunny, updated two bedroom apartment is split over two levels. Carpeted throughout, bills included fully furnished (optional)

## Features:

- Open plan living and dining area
- Balcony with fantastic city views
- Updated kitchen
- Good sized bedrooms
- Master bedroom with built in wardrobe
- Internal laundry with dryer and washer
- Under cover car space on level B3
- Laundry Facilities: Internal laundry facilities with dryer
- Parking: 1 x under cover car space
- Cooking: GAS
- Public Transport: A public transport network services the area, providing efficient rail and bus connections to the city.