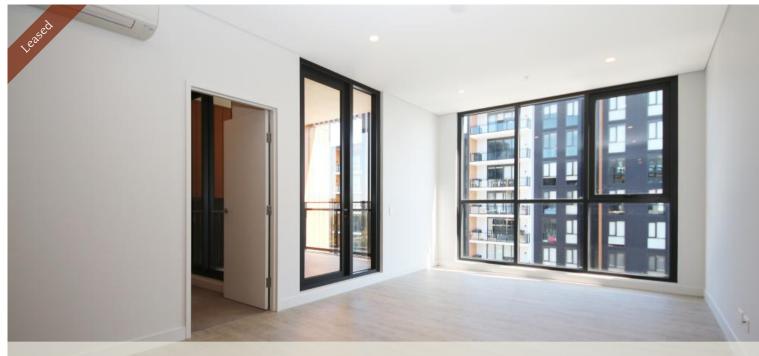

## Brand New 1 bedroom + Study at Ed.Square

This brand new spacious one bedroom plus study apartment is located on level 6 of the brand new state of the art stylishly designed Edmondson Apartment complex.

- Good sized bedrooms with built-in robe
- Separate study with door
- Split system air conditioning in lounge and bedroom
- Open plan kitchen with high quality stainless steel appliances
- Internal laundry with Dryer Secured car space and storage cage
- Swimming pool and BBQ