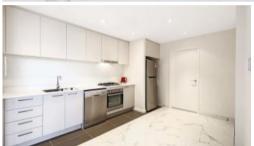

- Open plan Kitchen to Living area with Stainless steel appliances, Gas cook top, Dishwasher, Reverse Cycle air condition
- Spacious Bedroom with built-in robe
- Spacious bathroom with Laundry
- Basement secure Car Space