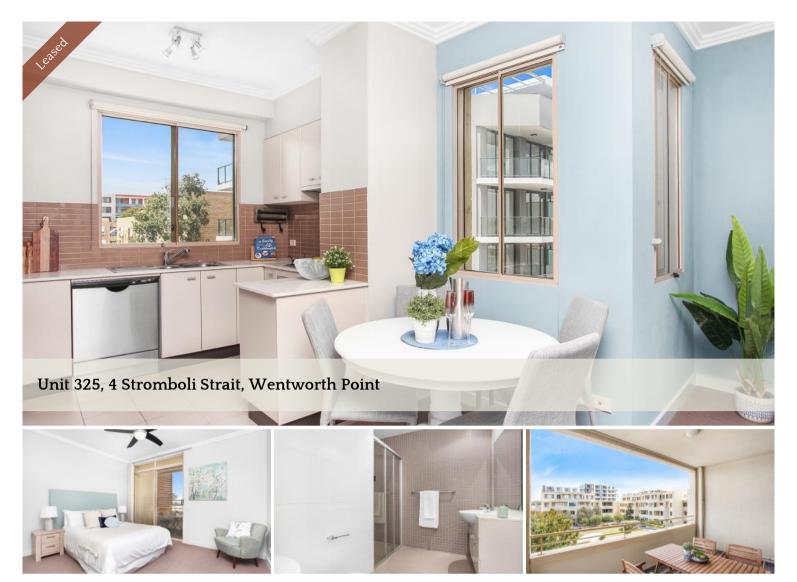

## Modern spacious 1 bedroom apartment

- Large bedroom has built-in robes and east facing balcony
- Modern kitchen with wide stone bench top and quality stainless steel appliances
- Oven, Gas Stove, Microwave, Dishwasher, Drier & Air Conditioner
- Security Building with security intercom
- Bus at the door directly to Olympic Park station, Strathfield and Burwood
- Ferries to Sydney CBD and Parramatta
- 14km from Sydney CBD and 8km from Parramatta CBD
- Short drive to large retail and dining precincts including Rhodes, Top Ryde and Parramatta
- On-site state of the art facilities (Pulse Club), including gym, indoor heated swimming pool, tennis court.