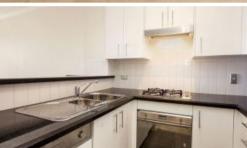

## Spacious & Modern One Bedroom

- Spacious 1 bedroom apartment with a huge bedroom.
- North & South dual aspect allows natural sunlight and breeze
- Balcony with lots of sunlight
- Bedroom quietly facing garden
- Minutes walk to Train Station/Bus Stop/Taxi Stand
- Pool, Spa, Sauna, Gym & BBQ
- On-site Manger, Security Access & Security Night Patrols
- Superb flow-through design
- Separate Laundry
- Ducted Air-conditioning
- Open Kitchen & Gas Cooking
- Lift Access
- Intercom system