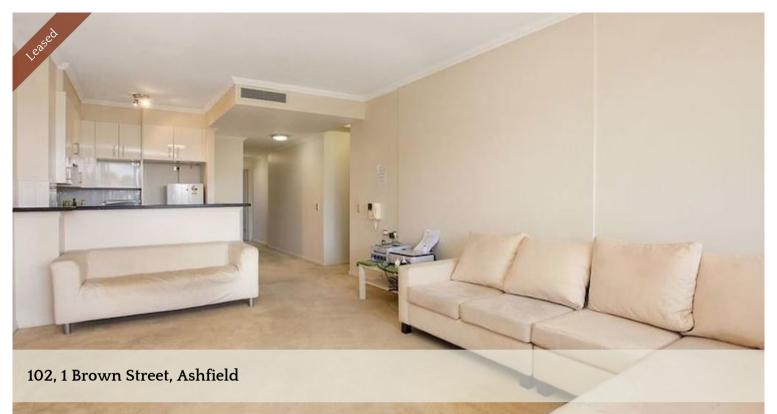

## Spacious & Modern One Bedroom

- Spacious 1 bedroom apartment with a huge bedroom.
- North & South dual aspect allows natural sunlight and breeze
- Balcony with lots of sunlight
- Bedroom quietly facing garden
- Minutes walk to Train Station/Bus Stop/Taxi Stand
- Pool, Spa, Sauna, Gym & BBQ
- On-site Manger, Security Access & Security Night Patrols
- Superb flow-through design
- Separate Laundry
- Ducted Air-conditioning
- Open Kitchen & Gas Cooking
- Lift Access
- Intercom system