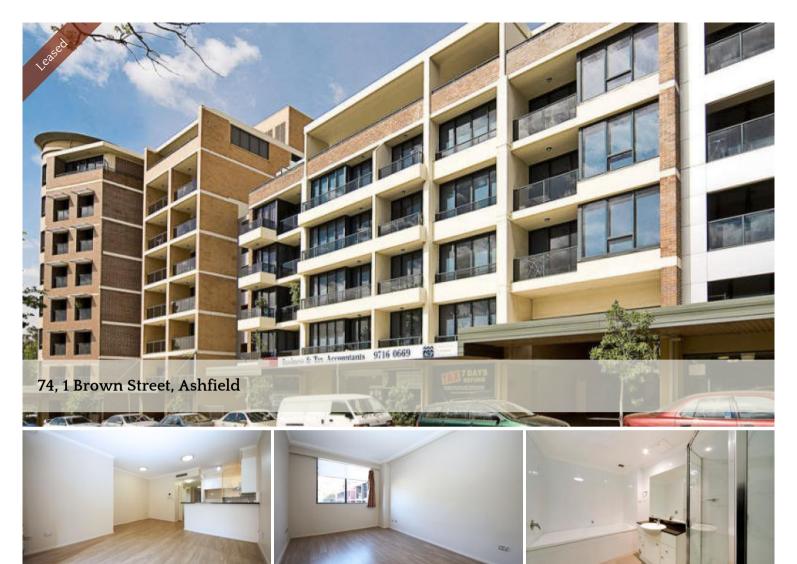

## Spacious & Modern 2 Bedroom Apartment

This apartment sits in the best location in Ashfield, which is just a short stroll to shops, restaurants, cafes and express transport to the City. Large bedrooms with build

- in wardrobes. Easy care floor boards. Master bedroom with En-suite bathroom.
- Bedroom quietly facing garden
- Superb flow-through design, Internal Laundry, Ducted Air-conditioning
- Security Intercom Access, Lift Access
- Open plan kitchen with high quality stone bench tops and stainless steel appliances with gas cooking
- Indoor Heated Pool, Spa, Gym, Sauna, BBQ Facility and Community Room