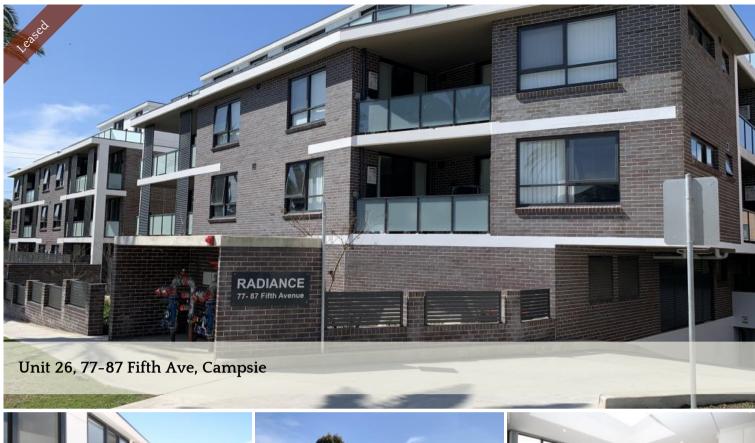

## Top Floor Large Balcony Apartment in Secure Building

This perfectly presented, light-filled 2 bedroom apartment enjoys a pristine gas kitchen with plenty of storage, a generous floor plan that flows to your spacious and private balcony with district views. Benefit from the modern comforts of air conditioning, security intercom and parking spaces with storage.