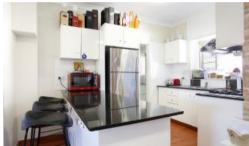

- Spacious open plan kitchen, lounge, dining and sun room
- Air conditioner in all rooms, floorboard throughout, security shutters
- Massive gourmet kitchen with gas cooking and stainless steel appliances
- Two double sized bedrooms, main bedroom with walk-in robe and second bedroom with built-in Main bedroom with ensuite
- Spacious main bathroom with bathtub plus floor to ceiling tiling
- Generous easy care paved courtyard
- Internal laundry with 3rd toilet
- 2 lock-up garage plus large 12sqm storage room
- Moments to schools, parks, transport and shops