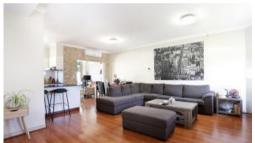

- Spacious open plan kitchen, lounge, dining and sun room
- Air conditioner in all rooms, floorboard throughout, security shutters
- Massive gourmet kitchen with gas cooking and stainless steel appliances
- Two double sized bedrooms, main bedroom with walk-in robe and second bedroom with built-in Main bedroom with ensuite
- Spacious main bathroom with bathtub plus floor to ceiling tiling
- Generous easy care paved courtyard
- Internal laundry with 3rd toilet
- 2 lock-up garage plus large 12sqm storage room
- Moments to schools, parks, transport and shops