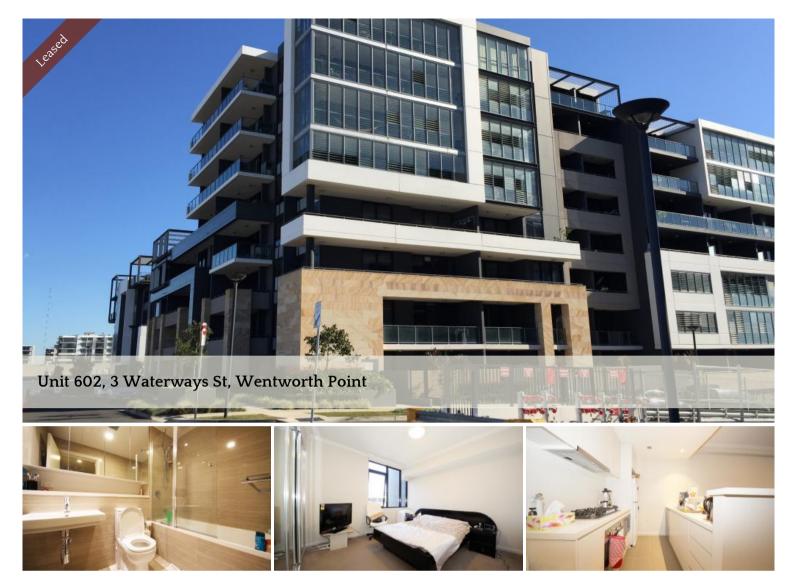

## Super Large One Bedroom and Conveniently located

This property is sure to impress with its modern interiors including a large kitchen, spacious bedrooms and a modern bathroom. Air conditioning in the living room, double glazed doors and a large laundry, this is only some of the amazing features. Located on an elevated ground level, this apartment boasts plenty of natural sunlight and privacy. Large unit perfect for the entertainer. Free shuttle bus services at your door step linking Wentworth Point to Rhodes with access to Rhodes shopping centre and train station. With Bennelong Parkway and Footbridge Boulevard 'at your door step' and minutes walk to the Marina Square shopping centre and school.

- Modern kitchen with expansive stone bench tops and quality appliances
- Large entertainer's balcony
- Well appointed bathroom fitted with luxurious tiles
- Spacious bedroom equipped with extensive built-ins
- Secure carparking and storage cage
- Walk to Marina Square Shopping Centre, Ferry Terminal and Bennelong Footbridge
- providing access to Rhodes Shopping Centre and station