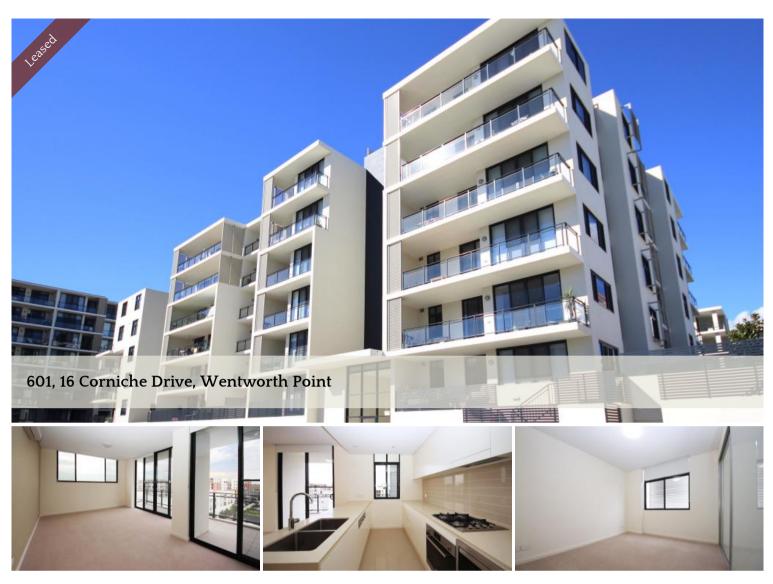

## Modern 2 Bedroom Apartment with 2 Car Spaces

Nice Garden & Pool view. This modern 6th Level 2 Bedroom 2 Car Spaces apartment offers you waterside life style and resort-style facilities to make your life more enjoyable.

- Open plan living and dining area
- Huge sunny balcony
- Modern kitchen with wide stone bench top and quality stainless steel appliances
- 2 Large bedrooms with built-ins
- 2 bathrooms, ensuite to master bedroom with top quality finishes
- Security Building with security intercom
- Bus at the door directly to Olympic Park station, Strathfield and Burwood
- Ferries to Sydney CBD and Parramatta

On-site state of the art facilities (Pulse Club), including gym, indoor heated swimming pool, tennis court.

The above information provided has been furnished to us by the vendor/s. We have not verified whether or not that information is accurate and do not have any belief in one way or the other in its accuracy. We do not accept any responsibility to any person for its accuracy and do no more than pass it on. All interested parties should make and rely upon their own inquiries in order to determine whether or not this information is in fact accurate.