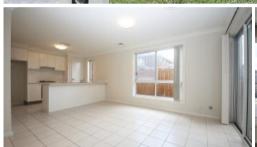

- Bright and Specious Family home
- $\scriptstyle -$  4 good sized bedrooms, main with walk-in robe and ensuite, others with build-in wardrobes
- Guest toilet downstairs and under stairs storage
- Open Plan Kitchen with stainless appliances
- Ducted air conditioning and intercom
- Remote controlled Locked up garage
- Minutes walk to Baria Public School, short stroll to local park, close to Edmondson Park Station. Easy access to M5, M7