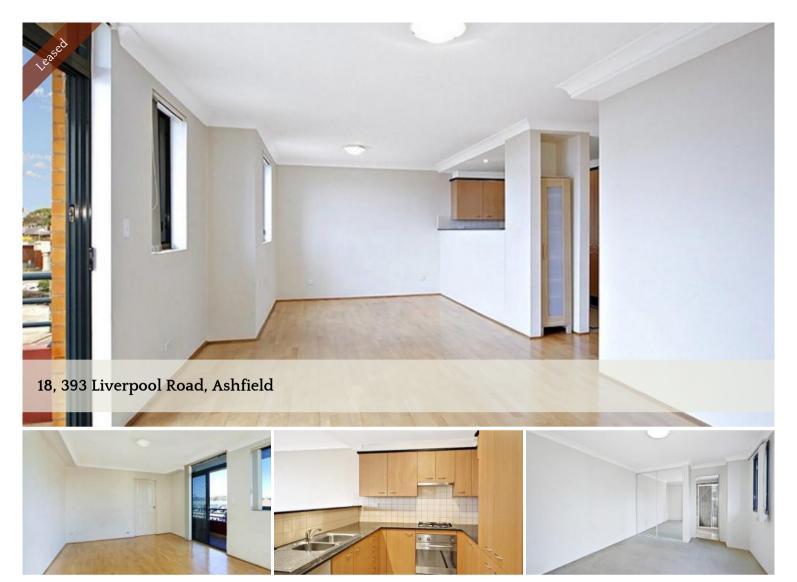

## Spacious One bed room Apartment close to Ashfield Train Station

Located in Ashfield, this oversized apartment with internal size of 66sqm has a large bedroom, bathroom with marble, luxury feel, large balcony and secure basement parking will be available for lease soon. The apartment is located in a modern and impressive, secure building just 10 mins walk to station, Ashfield shopping mall and is about 8km to Sydney CBD.

Ideal for a single person, a couple or a small family or elderly as it is positioned on the 3rd level of this modern impressive security block with lift access.

The apartment features:

- Spacious gourmet style kitchen incorporating stainless steel appliances
- Professional gas cook-top, range hood and oven
- Bright open plan living area with balcony flowing from lounge
- Timber laminate flooring
- Massive main bedroom with large built-in wardrobe & balcony access
- Modern bathroom with a hotel luxury feel
- Internal laundry (with good storage space)
- Security car space