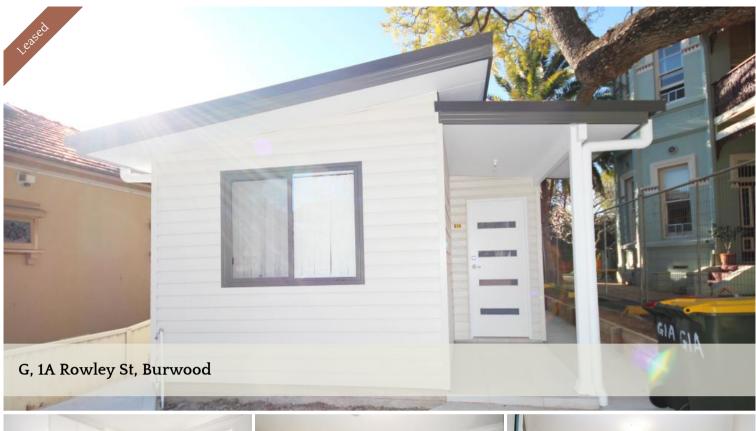

### Prime Location House in Burwood

Located in the heart of Burwood, this 2 bedroom on a quiet street offers a spacious kitchen with gas cook top, dishwasher and plenty of bench space. The large living and dining will cater for the growing family.

- Low maintenance single home with timber flooring throughout
- Large family kitchen with gas cooktop
- Spacious light filled living and dining
- Good sized rooms with built-in robes
- Aircon and dryer within
- Driveway parking, short walk to local shops, schools and parklands
- Close to Strathfield station and Westfield, MLC school.