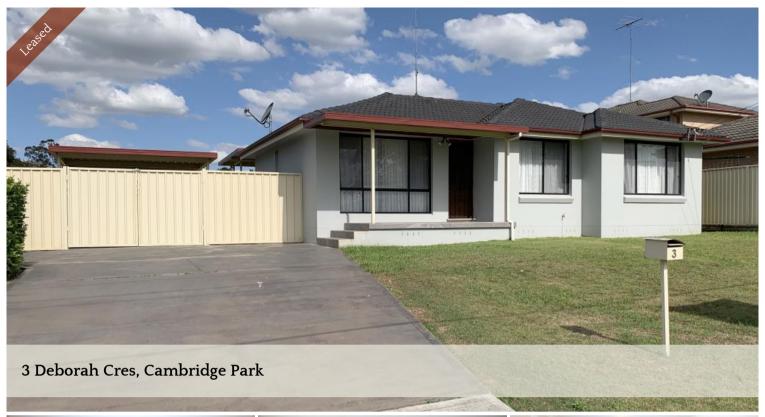

## Beautiful Family Home

This attractive three-bedroom rendered brick home is conveniently located with natural light filled living room, low maintenance floorboards all throughout, undercover alfresco with decking and spacious backyard. It is close to Kingswood train station, bus stop, schools, childcare centres, shops, parks, Nepean Hospital and Penrith CBD.

## Features include:

- Three generous sized bedrooms, all fitted with built in robes.
- Natural light filled living room and floorboards all throughout
- Contemporary kitchen Modern bathroom with recently renovated bathtub
- Separate dining
- Internal laundry
- Split System air-conditioning
- Undercover Alfresco area with decking perfect for entertaining family and friends or just for your children and/or pets to enjoy.
- Secured undercover Carport
- Concreted driveway for extra car spaces
- Kingswood Train station, schools, shops, eateries, childcare centres and amenities as well as a variety of nearby transport options all within walking distance.