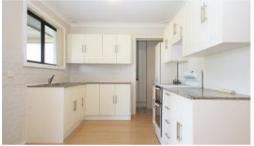

## Features include:

- Three generous sized bedrooms, all fitted with built in robes.
- Natural light filled living room and floorboards all throughout
- Contemporary kitchen Modern bathroom with recently renovated bathtub
- Separate dining
- Internal laundry
- Split System air-conditioning
- Undercover Alfresco area with decking perfect for entertaining family and friends or just for your children and/or pets to enjoy.
- Secured undercover Carport
- Concreted driveway for extra car spaces
- Kingswood Train station, schools, shops, eateries, childcare centres and amenities as well as a variety of nearby transport options all within walking distance.