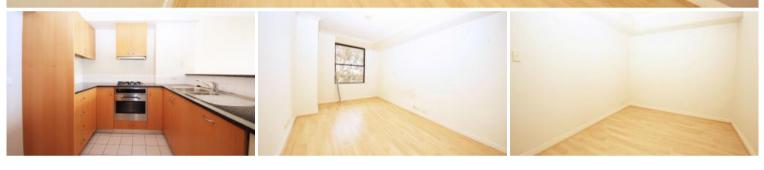

- The modern gas kitchen has a blanco oven, granite bench tops and an integrated dishwasher.

- The large main bedroom has built ins, high ceilings and a private leafy out look. Bathroom has floor to ceiling tiles and quality fittings.
- An internal laundry, security car space, a pool in the complex
- CBD bus routes on your door step.