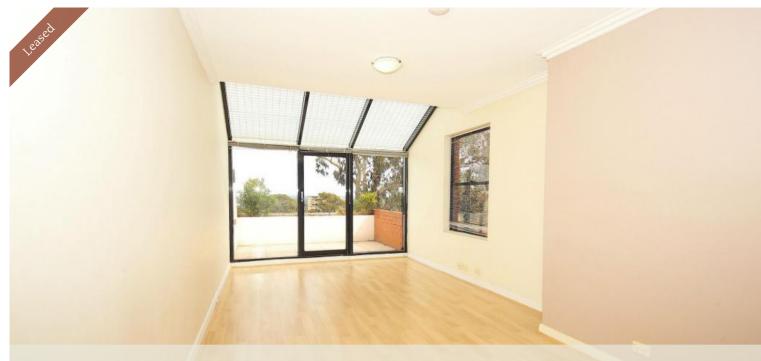

## Spacious & Modern One Bedroom plus Study Apartment

Centrally located this large and modern One Bedroom plus Study alcove apartment is situated at the rear of the 4th floor of a security building.

- The light filled open plan living area has high ceilings and leads to a good sized balcony through floor to ceiling glass doors.
- The balcony has water views to the Iron Cove bridge and Balmain.

- The modern gas kitchen has a blanco oven, granite bench tops and an integrated dishwasher.

- The large main bedroom has built ins, high ceilings and a private leafy out look. Bathroom has floor to ceiling tiles and quality fittings.
- An internal laundry, security car space, a pool in the complex
- CBD bus routes on your door step.