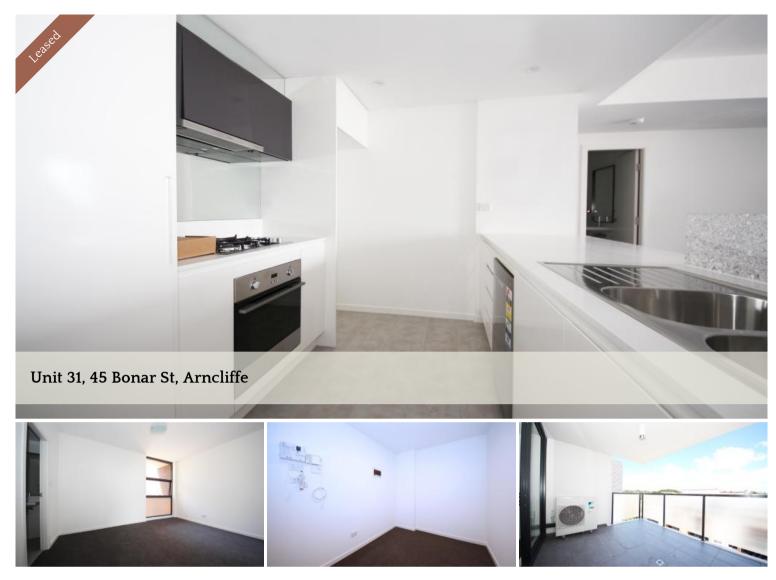

## Modern Stylist 2 Bedder Apartment plus a study room

Spacious and Modern apartment with great location within walking distance to Wolli Creek or Arncliffe train stations, schools, shops , cafes, 15 minutes driving to Sydney Airport and the CBD. It offers a generous well-appointed floor plan in a super convenient location.

- Spacious master bedroom with built-in wardrobes and ensuite
- Open plan living and dining with a huge courtyard
- Gourmet kitchen with high quality stainless steel appliances, gas cook top & Caesar stone bench tops
- Internal laundry
- Security intercom system and secure building access
- Registered car space in secure basement parking
- Close proximity to Arncliffe & Wolli Creek train stations, schools, shops