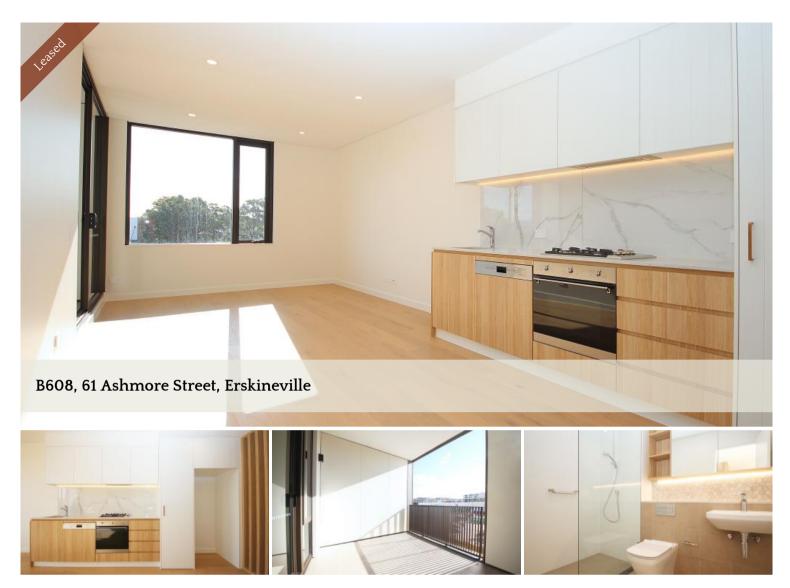

## Brand New Larger one bedroom plus study with sunny balcony

With exquisite architectural work and designer detail reflected at every level, the brilliantly curvaceous exterior and stately bronze facade hints at the grandeur within. Inspired by old-world glamour and nouveau prestige, Park Sydney welcomes a new era for urban luxury living.

- Larger bedroom with built in wardrobes
- Sleek designer kitchen with high end appliances including dishwasher
- Well appointed main bathroom with separate internal laundry
- Spacious light filled living areas
- Study perfect for the home office
- Sunny courtyard perfect for entertaining
- Ducted air conditioning
- Communal BBQ facilities
- Only moments to shops, parks, cafes and restaurants
- Walk to Sydney Park & Erskineville Station
- Pets on application