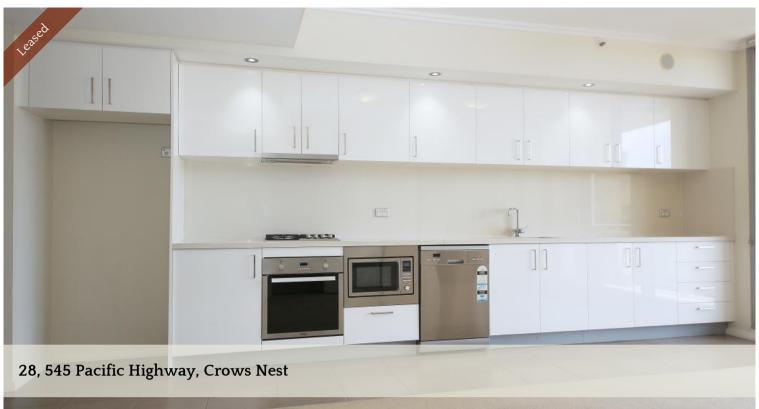

## This property features:

- Open plan gourmet kitchen with European stainless steel appliances
- Spacious living and dinning area
- Sunny large balcony perfect for entertaining
- Lock up Large storage