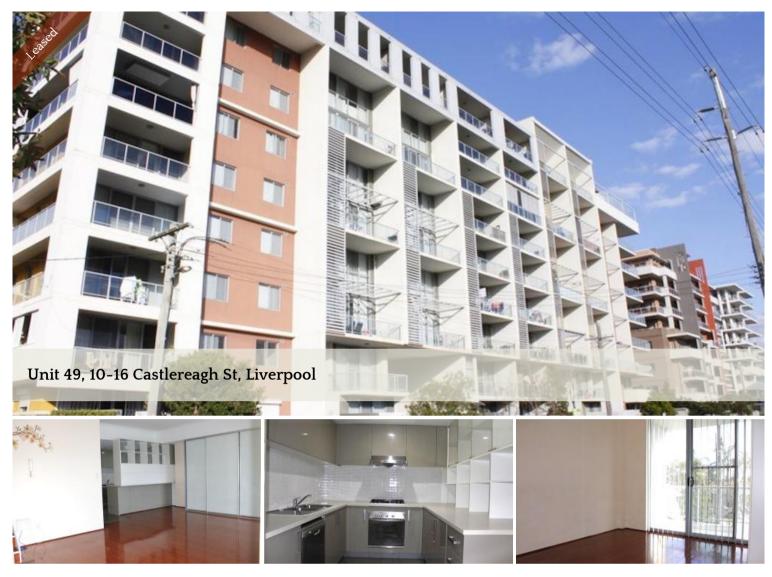

## Two Bedroom Split Level Apartment in the Heart of Liverpool CBD

A great opportunity to lease this apartment in the Liverpool CBD. Situated on the Ground Floor of this boutique complex and with split level and a north aspect provided great natural sunlight, this place provides a homely feel unlike other apartments.

Key Features:

- Two bedrooms with built in wardrobes to both and ensuite to the main
- Separate lounge and dining
- U shaped kitchen with stainless steel appliances and stone benchtops
- Gas cooktop
- Internal laundry with dryer
- Split system Air Conditioning
- Covered balcony, perfect for entertaining,Larger Courtyard
- Secure car space

Right next door to Westfield shopping centre and a short stroll to local cafes and restaurants, Liverpool hospital and Liverpool Station, the location of this apartment is this is a great location to live in.